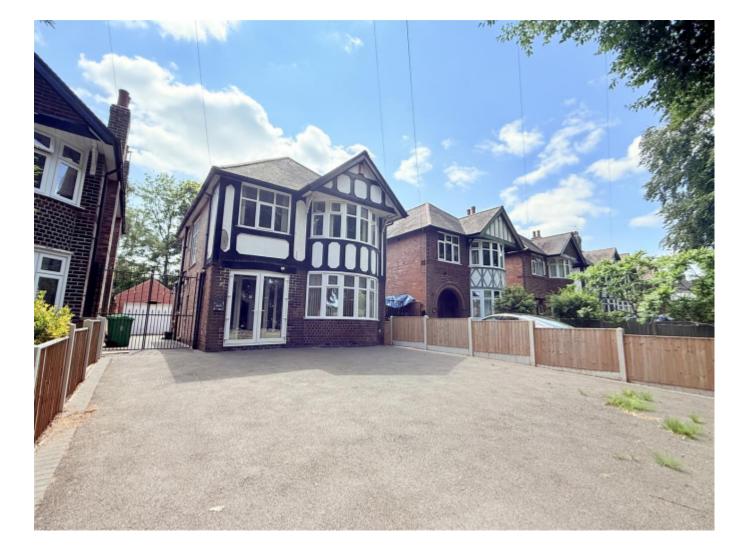

£1,450 Monthly

Russell Drive, Nottingham

Detached House | 3 Bedrooms | 1 Bathroom

## **Key Features**

- Three Double Bedrooms
- Large driveway- plenty of room for multiple cars
- Decorated throughout

- Easy access to the CityCentre
- Walking distance toWollaton Hall and Deer Park
- Large Private Rear Garden

## **Property Description**

Nestled in the desirable area of Russell Drive, Nottingham, this stunning detached house offers a perfect blend of modern living and comfort. Built in 2019, this new build property spans an impressive 1,173 square feet, providing ample space for families or those seeking a stylish home.