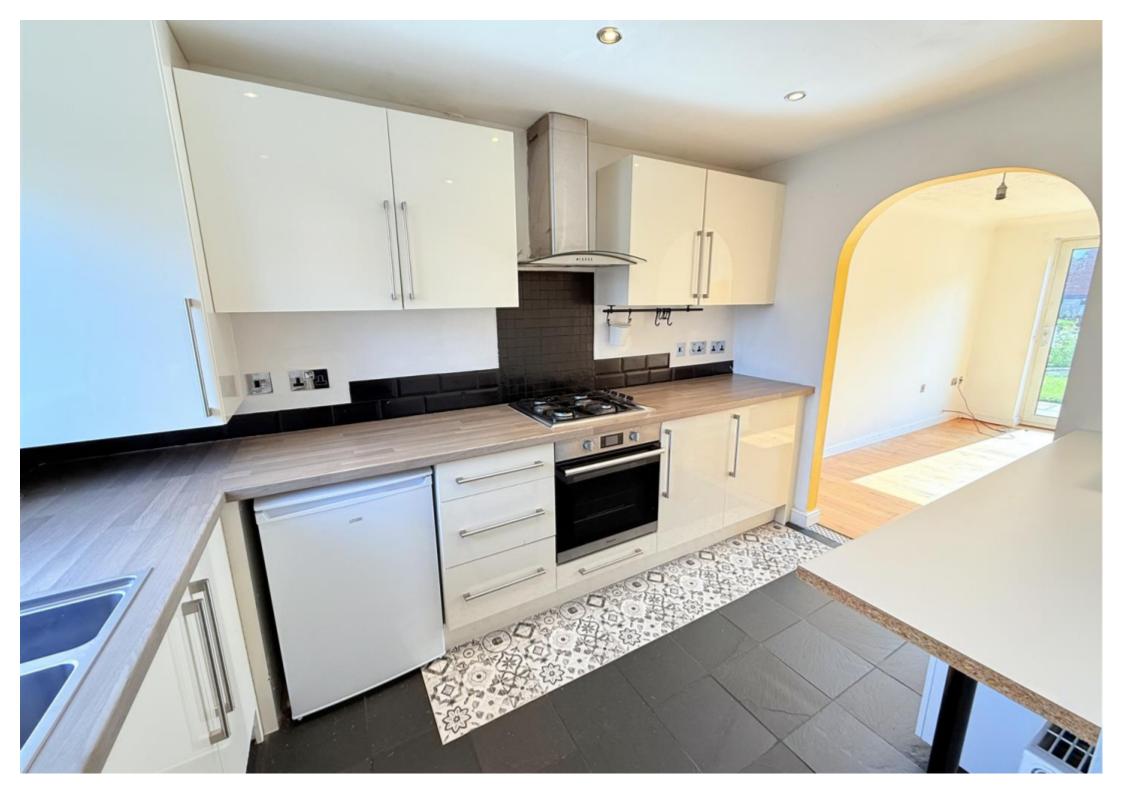

£1,200 Monthly

Weave Close, Nottingham

House | 3 Bedrooms | 1 Bathroom





## **Step Inside**

## **Key Features**

- 3 spacious bedrooms
- 1 modern bathroom
- Cosy reception room
- Charming house in Nottingham

- 861 sq ft of space
- Close to local amenities
- Near public transport links
- Ideal for families

- Quiet residential area
- Viewing recommended

## **Property Description**

Nestled in the charming area of Weave Close, Nottingham, this delightful three-bedroom house offers a perfect blend of comfort and convenience. Spanning an impressive 861 square feet, the property features a well-appointed reception room that serves as an inviting space for relaxation and entertaining guests.

The three bedrooms provide ample accommodation, making it an ideal choice for families or those seeking extra space for a home office or guest room. The bathroom is thought